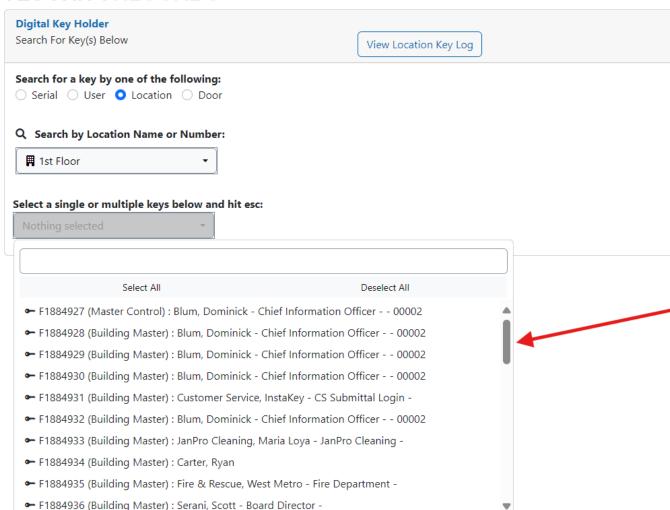

# Select a Key(s) from the dropdown box to be assigned

Keys are ordered by serial number and displays the specific User currently is assigned to each key

| Digital Key Holder Search For Key(s) Below                                                                         | View Location Key Log                                         |
|--------------------------------------------------------------------------------------------------------------------|---------------------------------------------------------------|
| Search for a key by one of the following:  Serial User Location Door                                               |                                                               |
| Q Search by Location Name or Number:                                                                               |                                                               |
| ■ 1st Floor ▼                                                                                                      |                                                               |
| Select a single or multiple keys below and hit esc:                                                                |                                                               |
| ► F1884931 (Building Master) : Custr ▼                                                                             |                                                               |
| F1884931                                                                                                           |                                                               |
| Assign Key(s) Below                                                                                                |                                                               |
| □ Change Status                                                                                                    |                                                               |
| Assign to a User, Location or Door:  User    Location    Door                                                      | Search by name or employee number                             |
| Q Search by Last Name First Name or EmpID:  ♣ Grace Jamie (Senior Account Man. ▼                                   | Click in the drandown and two any part of                     |
| Type in a value to search entire employee directory  Can't find a user? You can manually add them by clicking here | Click in the dropdown and type any part of the Employees name |
| Assign Key(s)                                                                                                      | Select an Employee, then select Assign Key(s)                 |