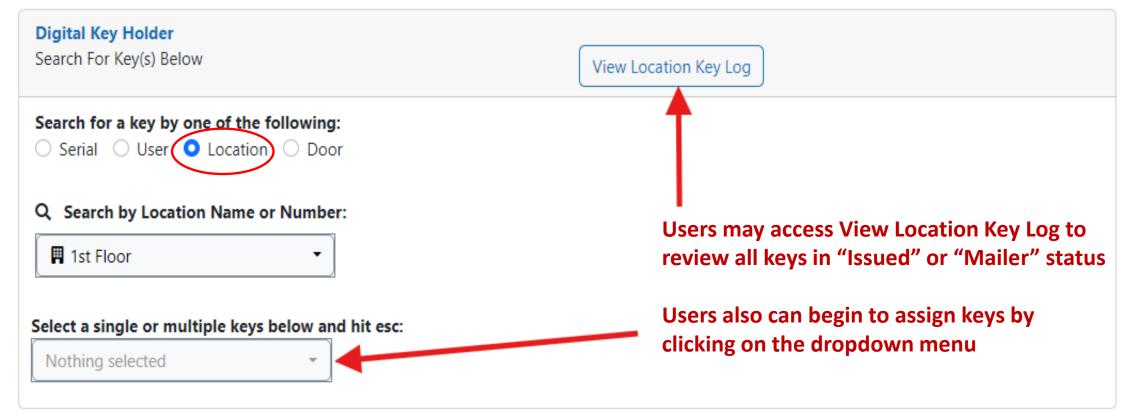

# Select a Key(s) from the dropdown box to be assigned

Keys are ordered by serial number and displays the specific User currently is assigned to each key

| Digital Key Holder Search For Key(s) Below                                                                         | View Location Key Log                                         |
|--------------------------------------------------------------------------------------------------------------------|---------------------------------------------------------------|
| Search for a key by one of the following:  Serial User Location Door                                               |                                                               |
| Q Search by Location Name or Number:                                                                               |                                                               |
| ■ 1st Floor ▼                                                                                                      |                                                               |
| Select a single or multiple keys below and hit esc:                                                                |                                                               |
| ► F1884931 (Building Master) : Custr ▼                                                                             |                                                               |
| F1884931                                                                                                           |                                                               |
| Assign Key(s) Below                                                                                                |                                                               |
| □ Change Status                                                                                                    |                                                               |
| Assign to a User, Location or Door:  User    Location    Door                                                      | Search by name or employee number                             |
| Q Search by Last Name First Name or EmpID:  ♣ Grace Jamie (Senior Account Man. ▼                                   | Click in the drandown and two any part of                     |
| Type in a value to search entire employee directory  Can't find a user? You can manually add them by clicking here | Click in the dropdown and type any part of the Employees name |
| Assign Key(s)                                                                                                      | Select an Employee, then select Assign Key(s)                 |