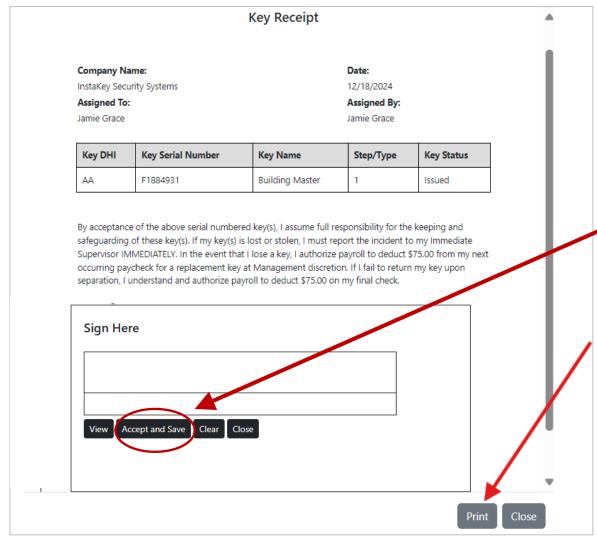

Users will receive a link to click that brings them to the Key Receipt page, or you will be redirected to this page if employee is signing on site

Once signature is captured, select "Accept and Save"

You can also Print a copy of the Key Receipt

#### **Key Receipt**

Company Name: Date:
InstaKey Security Systems 12/18/2024
Assigned To: Assigned By:
Jamie Grace Jamie Grace

| Key DHI | Key Serial Number | Key Name        | Step/Type | Key Status |
|---------|-------------------|-----------------|-----------|------------|
| AA      | F1884931          | Building Master | 1         | Issued     |

By acceptance of the above serial numbered key(s), I assume full responsibility for the keeping and safeguarding of these key(s). If my key(s) is lost or stolen, I must report the incident to my Immediate Supervisor IMMEDIATELY. In the event that I lose a key, I authorize payroll to deduct \$75.00 from my next occurring paycheck for a replacement key at Management discretion. If I fail to return my key upon separation, I understand and authorize payroll to deduct \$75.00 on my final check.