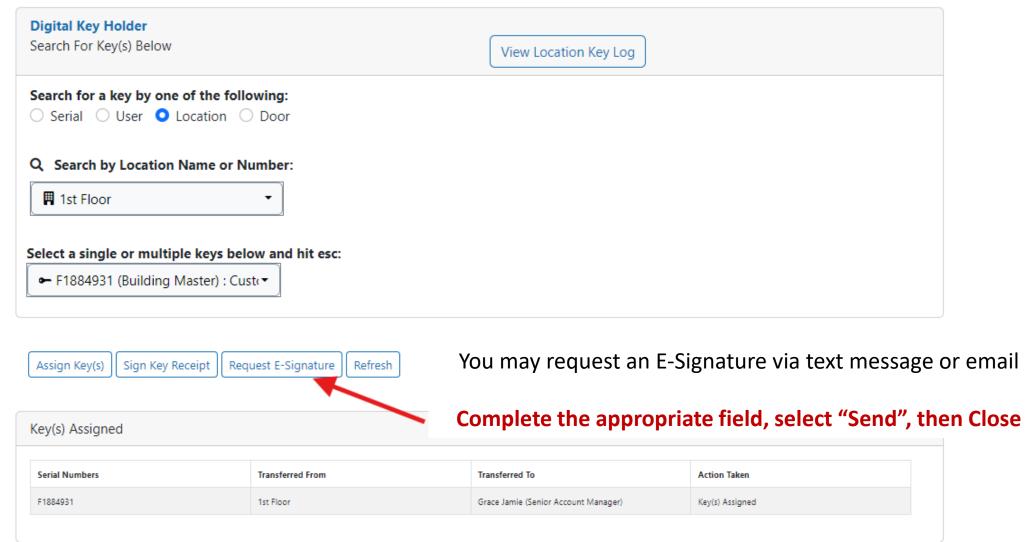

Users will receive a link to click that brings them to the Key Receipt page, or you will be redirected to this page if employee is signing on site

Once signature is captured, select "Accept and Save"

You can also Print a copy of the Key Receipt

Signature

E-Signed on: 12/18/2024, 3:44:33 PM -

Key Receipt Saved

The User will be shown a preview of their receipt and will receive an emailed (if assigned) copy for their records