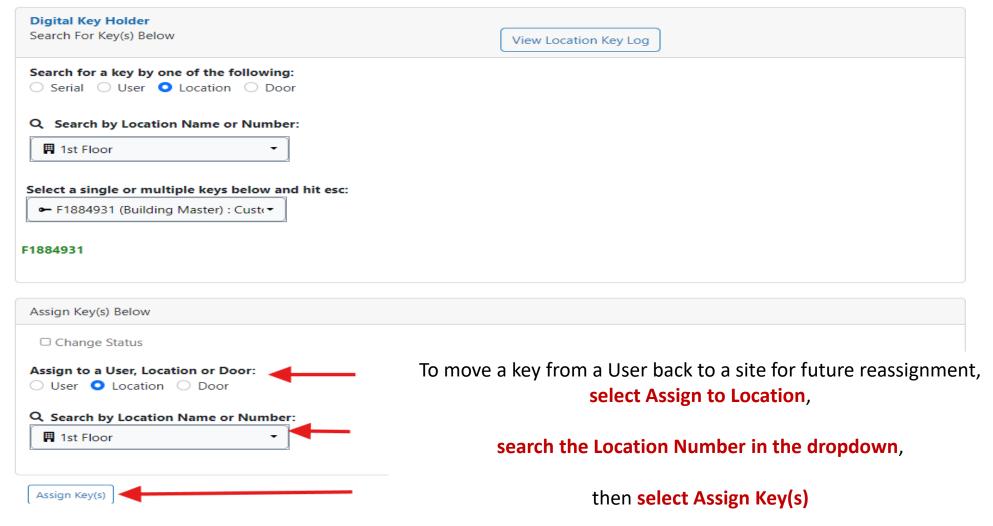

Users will receive a link to click that brings them to the Key Receipt page, or you will be redirected to this page if employee is signing on site

Once signature is captured, select "Accept and Save"

You can also Print a copy of the Key Receipt