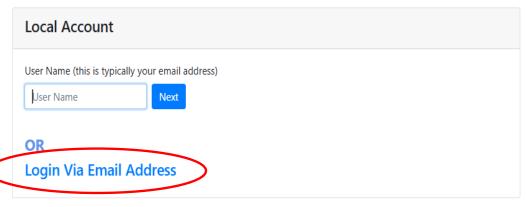

### Digital Key Holder

Choose how to login

| External Account |  |
|------------------|--|
| Google Okta      |  |

To begin, navigate to:

https://securityrecords.com/digitalkeyholdercore

Select "Login via Email Access"