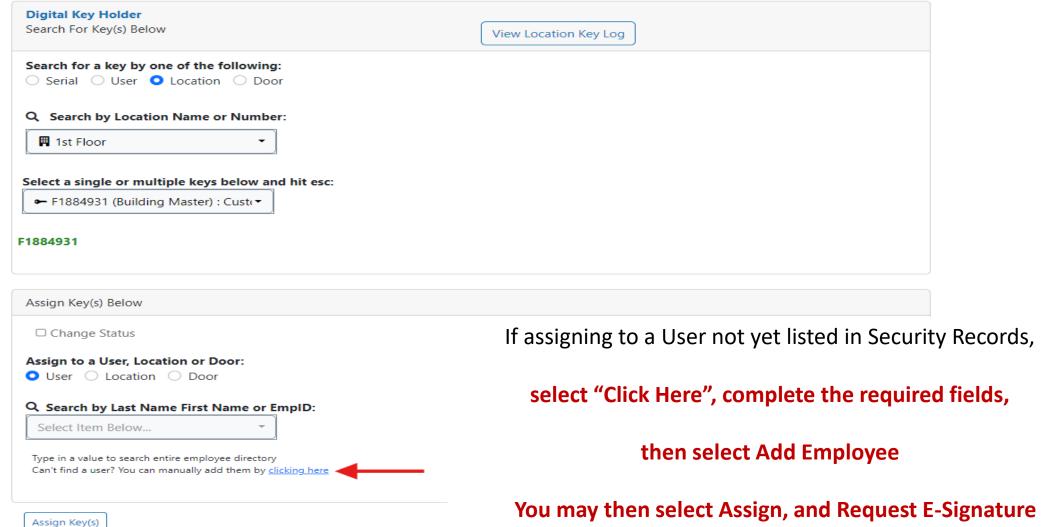

# Select a Key(s) from the dropdown box to be assigned

Keys are ordered by serial number and displays the specific User currently is assigned to each key

| Digital Key Holder Search For Key(s) Below                                                                         | View Location Key Log                                         |
|--------------------------------------------------------------------------------------------------------------------|---------------------------------------------------------------|
| Search for a key by one of the following:  Serial User Location Door                                               |                                                               |
| Q Search by Location Name or Number:                                                                               |                                                               |
| ■ 1st Floor ▼                                                                                                      |                                                               |
| Select a single or multiple keys below and hit esc:                                                                |                                                               |
| ► F1884931 (Building Master) : Custr ▼                                                                             |                                                               |
| F1884931                                                                                                           |                                                               |
| Assign Key(s) Below                                                                                                |                                                               |
| □ Change Status                                                                                                    |                                                               |
| Assign to a User, Location or Door:  User    Location    Door                                                      | Search by name or employee number                             |
| Q Search by Last Name First Name or EmpID:  ♣ Grace Jamie (Senior Account Man. ▼                                   | Click in the drandown and two any part of                     |
| Type in a value to search entire employee directory  Can't find a user? You can manually add them by clicking here | Click in the dropdown and type any part of the Employees name |
| Assign Key(s)                                                                                                      | Select an Employee, then select Assign Key(s)                 |