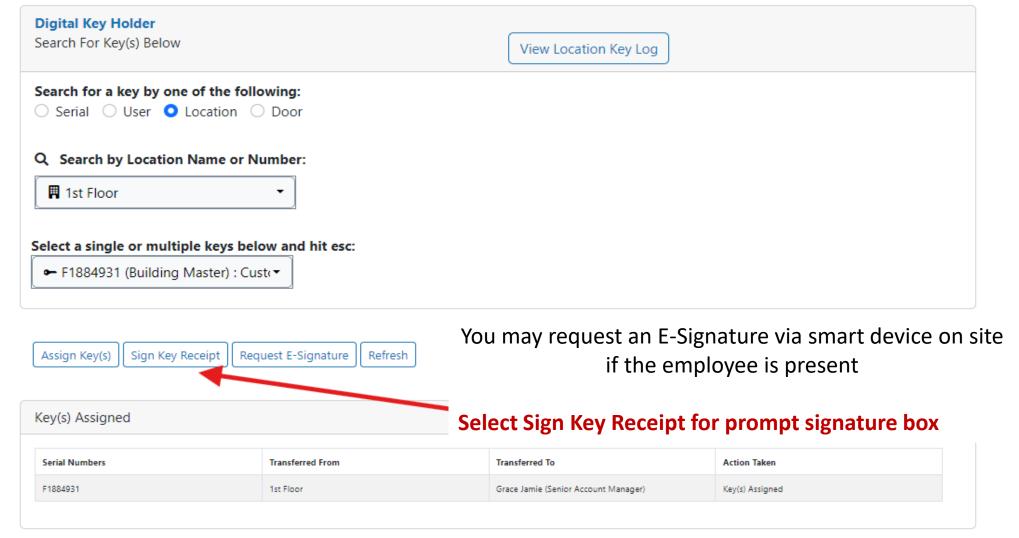

# Select a Key(s) from the dropdown box to be assigned

Keys are ordered by serial number and displays the specific User currently is assigned to each key

| Digital Key Holder Search For Key(s) Below                                                                         | View Location Key Log                                         |
|--------------------------------------------------------------------------------------------------------------------|---------------------------------------------------------------|
| Search for a key by one of the following:  Serial User Location Door                                               |                                                               |
| Q Search by Location Name or Number:                                                                               |                                                               |
| ■ 1st Floor ▼                                                                                                      |                                                               |
| Select a single or multiple keys below and hit esc:                                                                |                                                               |
| ► F1884931 (Building Master) : Custr ▼                                                                             |                                                               |
| F1884931                                                                                                           |                                                               |
| Assign Key(s) Below                                                                                                |                                                               |
| □ Change Status                                                                                                    |                                                               |
| Assign to a User, Location or Door:  User    Location    Door                                                      | Search by name or employee number                             |
| Q Search by Last Name First Name or EmpID:  ♣ Grace Jamie (Senior Account Man. ▼                                   | Click in the drandown and two any part of                     |
| Type in a value to search entire employee directory  Can't find a user? You can manually add them by clicking here | Click in the dropdown and type any part of the Employees name |
| Assign Key(s)                                                                                                      | Select an Employee, then select Assign Key(s)                 |

Users will receive a link to click that brings them to the Key Receipt page, or you will be redirected to this page if employee is signing on site

Once signature is captured, select "Accept and Save"

You can also Print a copy of the Key Receipt