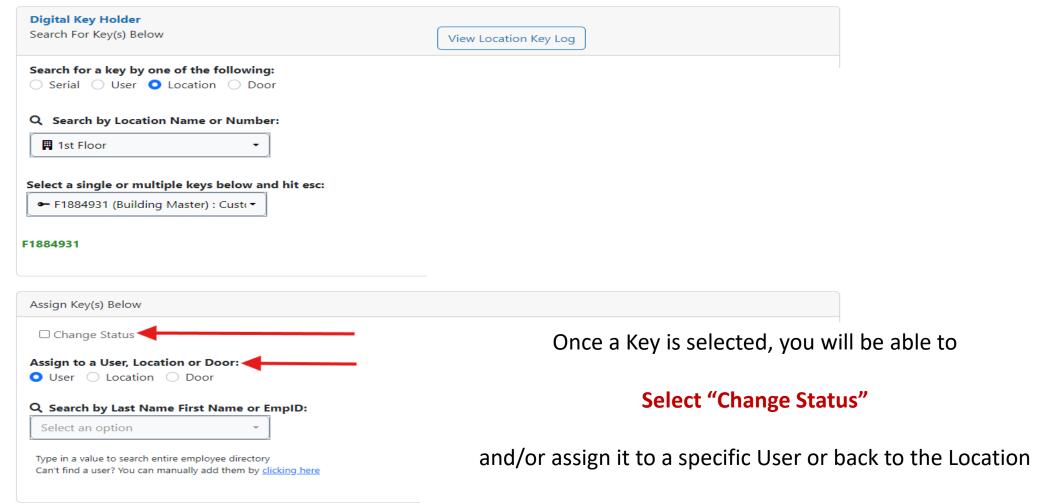

# Select a Key(s) from the dropdown box to be assigned

Keys are ordered by serial number and displays the specific User currently is assigned to each key

| Digital Key Holder Search For Key(s) Below                                                                         | View Location Key Log                                         |
|--------------------------------------------------------------------------------------------------------------------|---------------------------------------------------------------|
| Search for a key by one of the following:  Serial User Location Door                                               |                                                               |
| Q Search by Location Name or Number:                                                                               |                                                               |
| ■ 1st Floor ▼                                                                                                      |                                                               |
| Select a single or multiple keys below and hit esc:                                                                |                                                               |
| ► F1884931 (Building Master) : Custr ▼                                                                             |                                                               |
| F1884931                                                                                                           |                                                               |
| Assign Key(s) Below                                                                                                |                                                               |
| □ Change Status                                                                                                    |                                                               |
| Assign to a User, Location or Door:  User    Location    Door                                                      | Search by name or employee number                             |
| Q Search by Last Name First Name or EmpID:  ♣ Grace Jamie (Senior Account Man. ▼                                   | Click in the drandown and two any part of                     |
| Type in a value to search entire employee directory  Can't find a user? You can manually add them by clicking here | Click in the dropdown and type any part of the Employees name |
| Assign Key(s)                                                                                                      | Select an Employee, then select Assign Key(s)                 |