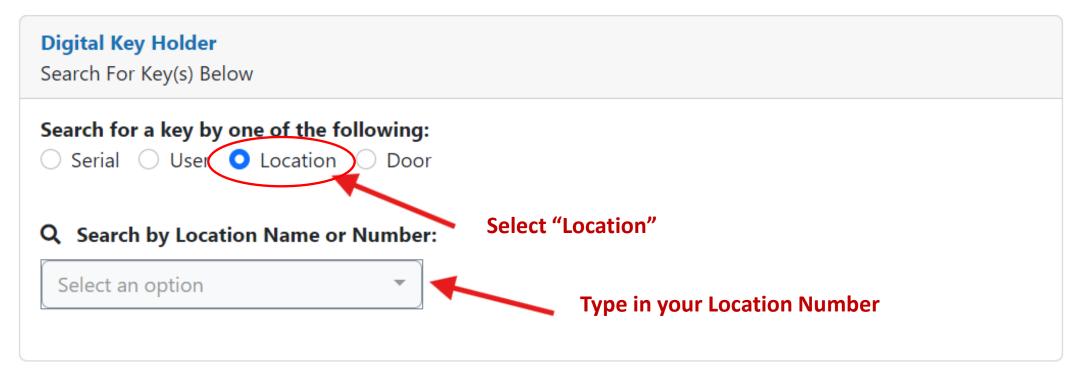

# Select a Key(s) from the dropdown box to be assigned

Keys are ordered by serial number and displays the specific User currently is assigned to each key

| Digital Key Holder Search For Key(s) Below                                                                         | View Location Key Log                                         |
|--------------------------------------------------------------------------------------------------------------------|---------------------------------------------------------------|
| Search for a key by one of the following:  Serial User Location Door                                               |                                                               |
| Q Search by Location Name or Number:                                                                               |                                                               |
| ■ 1st Floor ▼                                                                                                      |                                                               |
| Select a single or multiple keys below and hit esc:                                                                |                                                               |
| ► F1884931 (Building Master) : Custr ▼                                                                             |                                                               |
| F1884931                                                                                                           |                                                               |
| Assign Key(s) Below                                                                                                |                                                               |
| □ Change Status                                                                                                    |                                                               |
| Assign to a User, Location or Door:  User    Location    Door                                                      | Search by name or employee number                             |
| Q Search by Last Name First Name or EmpID:  ♣ Grace Jamie (Senior Account Man. ▼                                   | Click in the drandown and two any part of                     |
| Type in a value to search entire employee directory  Can't find a user? You can manually add them by clicking here | Click in the dropdown and type any part of the Employees name |
| Assign Key(s)                                                                                                      | Select an Employee, then select Assign Key(s)                 |